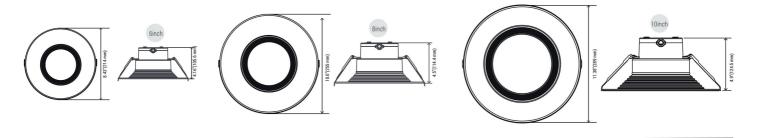

Available size: 6", 8", 10"

## **DIMENSION**

| RECOMMENDED DIMMER                                   |           |
|------------------------------------------------------|-----------|
| LUTRON                                               | LEGRAND   |
| RMJS-8T-DV-B<br>Diva DVSTV<br>MS-Z101-WH<br>DVSTV-WH | RH4FBL3PW |