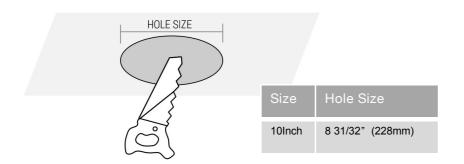

#### **SPECIFICATION**

Model: 10CMCT38LR05

Size: 10inch

Wattage: 22W-30W-38W

Lumens: 2356Lm-3141Lm-3892Lm

Voltage: 120-277V

Power Frequency: 50/60Hz

Power Factor: >0.9

## **DIMENSION**

| RECOMMENDED DIMMER                                   |           |
|------------------------------------------------------|-----------|
| LUTRON                                               | LEGRAND   |
| RMJS-8T-DV-B<br>Diva DVSTV<br>MS-Z101-WH<br>DVSTV-WH | RH4FBL3PW |