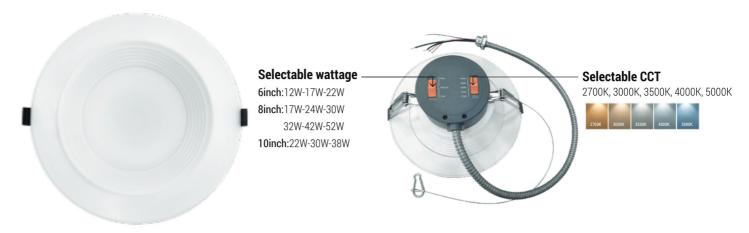

#### **DESCRIPTION**

This 5CCT 3Wattage Commercial Downlight is 15 in 1, available in 3 wattages and 5 CCT tunable. 120-277V input voltage, 0-10V dimming.

Wet-location and IC rated, ideal use for commercial complexes, hospitality, healthcare industry, schools, shopping centers, industrial areas and hotels.

Available size: 6", 8", 10"

#### **SPECIFICATION**

Model: 10CMCT38LR05

Size: 10inch

Wattage: 22W-30W-38W

Lumens: 2356Lm-3141Lm-3892Lm

Voltage: 120-277V

Power Frequency: 50/60Hz

Power Factor: >0.9

5CCT: 2700K/3000K/3500K/4000K/5000K

CRI: 90

Beam Angle: 100°
Material: AL+PC

Lifespan: ≥50,000hours

Operating Temp: (-4°F~ 113°F) -20~45°C

Dimmable: 0-10V dimming

Rating: Suitable for Wet Locations

Warranty: 5 year limited