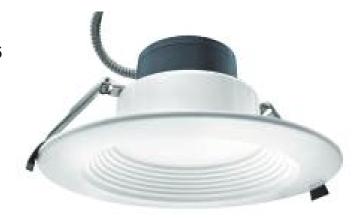

#### **DESCRIPTION**

This 5CCT 3Wattage Commercial Downlight is 15 in 1, available in 3 wattages and 5 CCT tunable. 120-277V input voltage, 0-10V dimming.

Wet-location and IC rated, ideal use for commercial complexes, hospitality, healthcare industry, schools, shopping centers, industrial areas and hotels.

Available size: 6", 8", 10"

#### INSTALLATION

Easy fit installation, spring-action housing clips. Suitable for most new constructions.