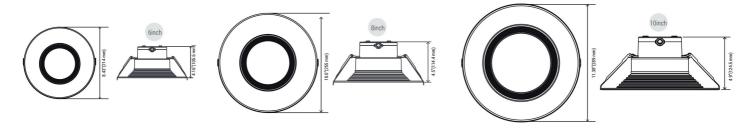

Available size: 6", 8", 10"

#### **SPECIFICATION**

Model: 6CMCT22LR05

Size: 6inch

Wattage: 12W-17W-22W

Lumens: 1296Lm-1694Lm-2194Lm

Voltage: 120-277V

Power Frequency: 50/60Hz

Power Factor: >0.9

## **DIMENSION**

| RECOMMENDED DIMMER                                   |           |
|------------------------------------------------------|-----------|
| LUTRON                                               | LEGRAND   |
| RMJS-8T-DV-B<br>Diva DVSTV<br>MS-Z101-WH<br>DVSTV-WH | RH4FBL3PW |