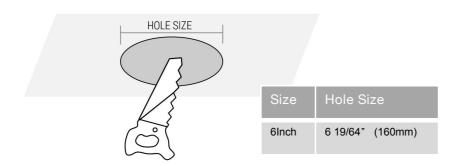

## **DIMENSION**

| RECOMMENDED DIMMER                                   |           |
|------------------------------------------------------|-----------|
| LUTRON                                               | LEGRAND   |
| RMJS-8T-DV-B<br>Diva DVSTV<br>MS-Z101-WH<br>DVSTV-WH | RH4FBL3PW |