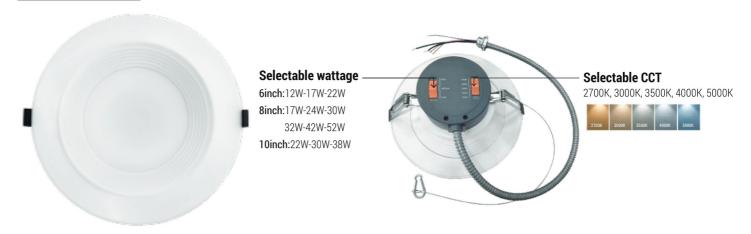

#### **SPECIFICATION**

Model: 6CMCT22LR05

Size: 6inch

Wattage: 12W-17W-22W

Lumens: 1296Lm-1694Lm-2194Lm

Voltage: 120-277V

Power Frequency: 50/60Hz

Power Factor: >0.9

5CCT: 2700K/3000K/3500K/4000K/5000K

CRI: 90

Beam Angle: 100°
Material: AL+PC

Lifespan: ≥50,000hours

Operating Temp: (-4°F~ 113°F) -20~45°C

Dimmable: 0-10V dimming

Rating: Suitable for Wet Locations

Warranty: 5 year limited