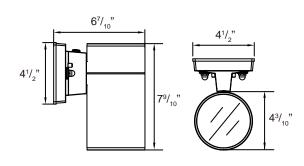

|
| Input Voltage                 | 120-277V                       |
| Power Factor                  | >0.9                           |
| THD                           | <20%                           |
| CRI                           | >80                            |
| Ambient Operating Temperature | -40~40°C                       |
| Color Temperature             | 3000K/4000K/5000K (Selectable) |
| Wattage                       | 20W(2512lm)                    |
| Efficacy                      | 125lm/w                        |
| Beam Angle                    | 101°                           |
| Surge Protection              | 2KV included                   |
| Photocell                     | Built in, Optional             |







## **PHOTOMETRICS**



## **DIMENSIONS**