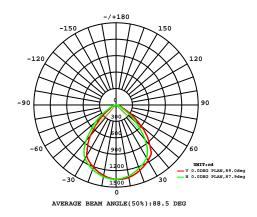

| WS11                           |
| Input Voltage                 | 120-277V                       |
| Power Factor                  | >0.9                           |
| THD                           | <20%                           |
| CRI                           | >80                            |
| Ambient Operating Temperature | -40~40°C                       |
| Color Temperature             | 3000K/4000K/5000K (Selectable) |
| Wattage                       | 20W(2512lm)                    |
| Efficacy                      | 125lm/w                        |
| Beam Angle                    | 101°                           |
| Surge Protection              | 2KV included                   |
| Photocell                     | Built in, Optional             |







## **PHOTOMETRICS**



## **DIMENSIONS**